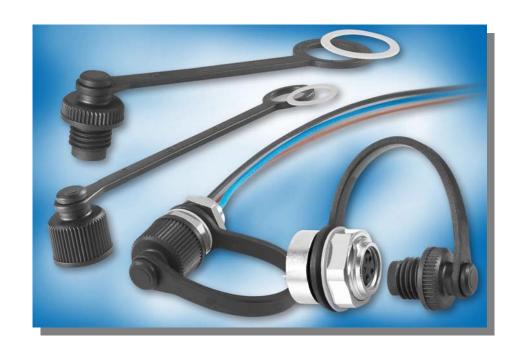

## 718 Series – Protective Caps for M8 Panel Mount Connectors

- for male and female panel mount connectors to be fastened from the front
- strap to be fixed at the connector
- including grommet between strap and hexagon nut
- IP67 when mated and locked
- captive protection cap due to strap
- space saving because the strap has been integrated into the connector geometry. Less assembly effort.
   No need for an additional screw.
- immediately available

## 718 Series – Protective Caps for M8 Panel Mount Connectors

| Description/<br>picture                                                         | Dimensional drawing      | Order No.       |
|---------------------------------------------------------------------------------|--------------------------|-----------------|
| Protective cap with strap for male M8 panel mount connectors (front fastened)   | 8'0 60  E'EI  M8x1  Ø 12 | 08-2972-000-000 |
| Protective cap with strap for female M8 panel mount connectors (front fastened) | 91<br>M8x1<br>Ø 12       | 08-2973-000-000 |